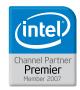

## **Standard Features**

- \* ANTI-VIBRATION AND ACOUSTICALLY DAMPENED LOW NOISE OUTPUT
- \* UP TO 4 TERABYTES OF STORAGE 4 HOT SWAP SATA2 DRIVE BAYS
- \* 64 BIT PROCESSOR
- \* MICROSOFT<sup>®</sup> WINDOWS HOME SERVER SOFTWARE
- \* EASY OPERATION PREINSTALLED UTILITY SOFTWARE
- \* GIGABIT LAN PORT FAST BACKUPS AND TRANSFERS
- \* NATIONWIDE ON-SITE SUPPORT AVAILABLE
- \* CRN TOP 5 STORAGE AND SERVER SPECIALIST
- \* SMALL SIZE 10.24" x 5.51" x 10.24" 9.5# WEIGHT